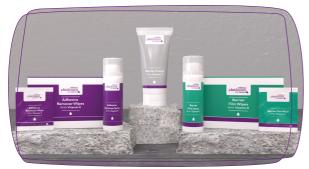

### Also now available in the Elements range

"The barrier cream has done wonders for my skin and my stoma site."

Adhesive Remover Spray / Wipes **Barrier Cream** 

Barrier Film Spray / Wipes